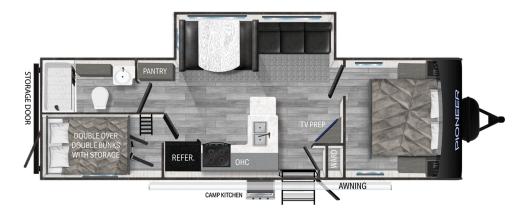

# Pioneer BH281

#### Top Exterior Features

- Flip-Down Storage Rack Extra storage for bikes, wood, coolers, and more.
- King Kong Sized Pass Thru Storage 52 cubic feet of finished and insulated storage with LED lights. (N/A in Trail Blazer Models)
- Hybrid Aluminum Front Profile Aerodynamic radius front structure for better wind and water deflection, adding strength and reducing tongue weight.
- Pioneer Power Pack Power stabilizer jacks, power tongue jack, and power awning.
- EZ Camp Package Black tank flush, outside shower with hot and cold water, LP Quick connect, outside TV hookup, and a flip-down secure step with XL handle.