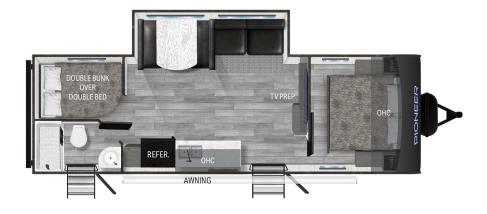

# **BH261**

HEARTLAND
Top Interior Features
2831 Dexter Drive • Elkhart, Indiana 46514
574 128 225 95 12 hen www.lieartfance counter tops and large
under-mount dual bowl, stainless steel sink with high rise faucet.