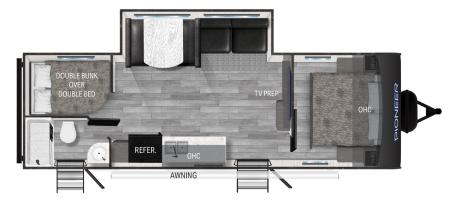

## PIONEER

# **BH261**

#### TOP INTERIOR FEATURES

- Pioneer Master Suite including a full size residential queen bed (60"x80"), full length dual wardrobes with integrated lighting and USB charging,
  CPAP ready storage with full power access
- Crossflow Windows Extra large windows that open allowing for cool fresh air
- 12V Refrigerator
- Convertible sleeper sofas
- Cable TV hook-up with RG6 coax cabling
- Electric-powered slide room