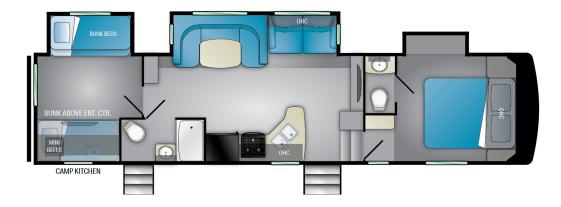

HEARTLAND Top Interior Features 2831 Dexter Drive • Elkhart, Indiana 46514 57 4 1282 59 52 he <u>www.indautfarter vs.com</u> tops and large under-mount dual bowl, stainless steel sink with high rise faucet.