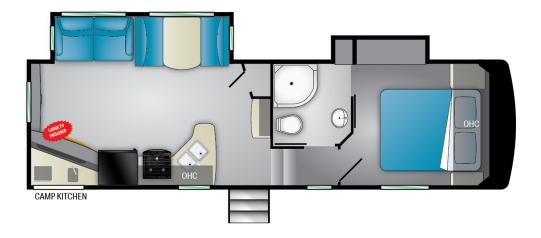

HEARTLAND Top Interior Features 2831 Dexter Drive • Elkhart, Indiana 46514 57 4 1282 59 52 he <u>www.indautfarter vs.com</u> tops and large under-mount dual bowl, stainless steel sink with high rise faucet.