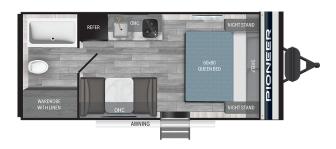

## **PI 17RB**

## **TOP INTERIOR FEATURES**

- Pioneer Master Suite including a full size residential queen bed (60"x80"), full length dual wardrobes with integrated lighting and USB charging,
  CPAP ready storage with full power access
- Crossflow Windows Extra large windows that open allowing for cool fresh air
- 12V Refrigerator
- Convertible sleeper sofas
- Cable TV hook-up with RG6 coax cabling
- Electric-powered slide room