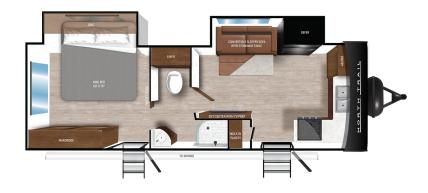

## **25FK**

#### **PRODUCT SPECS**

| GVWR           | 7,760 lbs     |
|----------------|---------------|
| DRY WEIGHT     | 5,740 lbs     |
| HITCH WEIGHT   | 760 lbs       |
| LENGTH         | 25'-11"       |
| SLEEP CAPACITY | 1-2           |
| AXLES          | 2 x 3,500 lbs |
| FRESH TANK     | 45 gal        |
| BLACK TANK     | 40 gal        |
|                |               |

| FURNACE          | 30,000 BTU |
|------------------|------------|
| NUMBER OF SLIDES | 2          |
| BEDROOM HEIGHT   | 6'-8"      |
| AWNING LENGTH    | 18'        |
| СООК ТОР         | 3 Burner   |
| TRADITIONAL OVEN | Yes        |