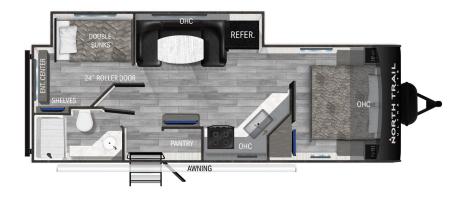

## PIONEER







# **NORTH TRAIL 24DBS**

#### **TOP EXTERIOR FEATURES**

Flip Down Storage Rack

King Kong Pass Thru Storage

Hybrid Aluminum Front Profile

Pioneer Power Pack

EZ Camp Package

#### **TOP INTERIOR FEATURES**

Ultimate Kitchen

Ready Prep Go

Pioneer Master Suite

**Crossflow Windows** 

**Expect More Standards** 

### PRODUCT SPECS

| GVWR           | 8,600 lbs     |
|----------------|---------------|
| DRY WEIGHT     | 6,316 lbs     |
| HITCH WEIGHT   | 806 lbs       |
| LENGTH         | 30'-10-1/2    |
| SLEEP CAPACITY | 7-8           |
| AXLES          | 2 x 4,400 lbs |
| FRESH TANK     | 45 gal        |
| BLACK TANK     | 40 gal        |

| FURNACE          | 30,000 BTU |
|------------------|------------|
| NUMBER OF SLIDES | 1          |
| BEDROOM HEIGHT   | 6'-8"      |
| AWNING L