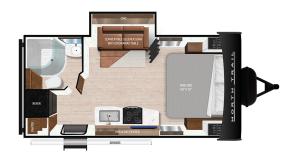

## **NORTH TRAIL 21RBSS**

#### **PRODUCT SPECS**

| 7,458 lbs     |
|---------------|
| 7,400 103     |
| 4,532 lbs     |
| 458 lbs       |
| 21'-9-1/2"    |
| 3-4           |
| 2 x 3,500 lbs |
| 45 gal        |
| 40 gal        |
|               |

| FURNACE          | 30,000 BTU |
|------------------|------------|
| NUMBER OF SLIDES | 1          |
| BEDROOM HEIGHT   | 6'-8"      |
| AWNING LENGTH    | 11'        |
| СООК ТОР         | 3 Burner   |
| TRADITIONAL OVEN | Yes        |
|                  |            |