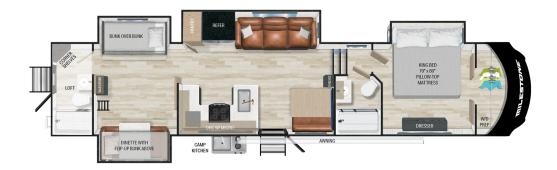

# **MILESTONE 386BH**

### **TOP EXTERIOR FEATURES**

Rota-Flex Pin Box

Safe T Rail and Solid Steps

Solar Prep

Vault XL and Color Coded Wiring

2" Thick Azdel Onboard Composite Walls

### **TOP INTERIOR FEATURES**

Lights Subwoofers, Action

Spa-Like Shower Experience

On-Demand Hot Water Heater

Free Standing Oven with Warming Drawer