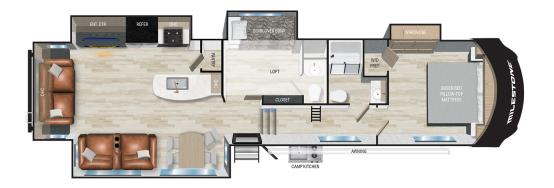

# **MILESTONE 377MB**

#### **TOP EXTERIOR FEATURES**

Rota-Flex Pin Box

Safe T Rail and Solid Steps

Solar Prep

Vault XL and Color Coded Wiring

2" Thick Azdel Onboard Composite Walls

#### **TOP INTERIOR FEATURES**

Lights Subwoofers, Action

Spa-Like Shower Experience

On-Demand Hot Water Heater

Free Standing Oven with Warming Drawer