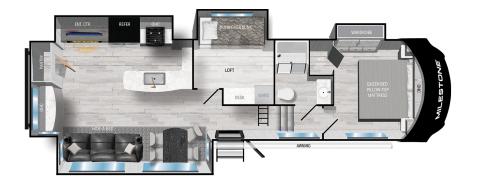

# **MILESTONE 333MB**

### **TOP EXTERIOR FEATURES**

Rota-Flex Pin Box

Safe T Rail and Solid Steps

Solar Prep

Vault XL and Color Coded Wiring

2" Thick Azdel Onboard Composite Walls

### **TOP INTERIOR FEATURES**

Lights Subwoofers, Action

Spa-Like Shower Experience

On-Demand Hot Water Heater

Free Standing Oven with Warming Drawer

### **PRODUCT SPECS**

| GVWR           | 15,000 lbs    |
|----------------|---------------|
| DRY WEIGHT     | 11,800 lbs    |
| HITCH WEIGHT   | 2,405 lbs     |
| LENGTH         | 37'-10"       |
| SLEEP CAPACITY | 5-6           |
| AXLES          | 2 x 7,000 lbs |
| FRESH TANK     | 50 gal        |
| BLACK TANK     | 40 gal        |

| FURNACE          | 35,000 BTU |
|------------------|------------|
| NUMBER OF SLIDES | 4          |
| BEDROOM HEIGHT   | 6'-4-1/4"  |
| AWNING LENGTH    | 16'        |
| СООК ТОР         | 3 Burner   |
| TRADITIONAL OVEN | Yes        |
|                  |            |