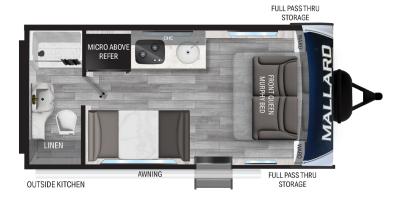

## P18CRB

## **TOP EXTERIOR FEATURES**

Azdel composite

Standard 60" x 80" queen sized bed

Outdoor performance dinette fabrics

Updated two-tone color scheme

Hybrid entry step

## **TOP INTERIOR FEATURES**

European Styled cabinetry

Fully walkable roof

Infinity edge countertops in the kitchen

6 sided aluminum

16" round hand-build kitchen sink