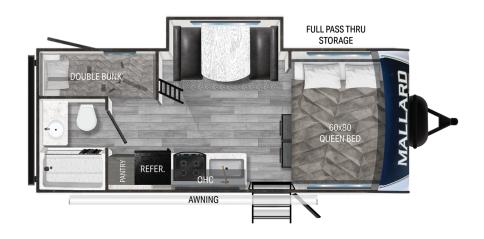

## MALLARD PATHFINDER P18BHS

## **TOP EXTERIOR FEATURES**

Azdel composite

Standard 60" x 80" queen sized bed

Outdoor performance dinette fabrics

Updated two-tone color scheme

Hybrid entry step

## **TOP INTERIOR FEATURES**

European Styled cabinetry

Fully walkable roof

Infinity edge countertops in the kitchen

6 sided aluminum

16" round hand-build kitchen sink