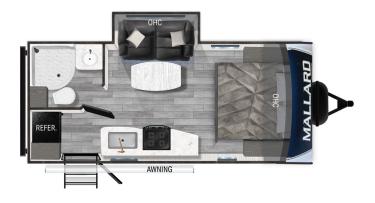

## Mallard M210RB

## PRODUCT SPECS

| Dry Weight       | 4340       |
|------------------|------------|
| Hitch Weight     | 410        |
| Axles            | 2 x 3500   |
| Fresh Tank       | 45         |
| Black Tank       | 40         |
| Furnace          | 30,000 BTU |
| Number of Slides | 1          |
| Bedroom Height   | 6'-8"      |
| Awning Length    | 12'        |
| Cook Top         | 3 Burner   |
| Traditional Oven | Yes        |
| Convection Oven  | No         |
| Generator Prep   | N/A        |
|                  |            |