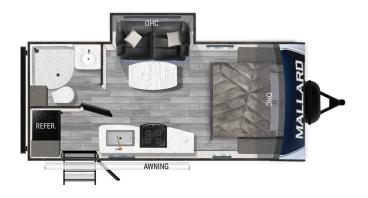

### **TOP INTERIOR FEATURES**

Gourmet kitchen – featuring a 17" oven, infinity edge countertops, large 10.7 ft.3 12V refrigerator, single basin stainless steel farmhouse sink, slow close drawers and hardwood cabinet doors.

Built-in nightstand with 110V outlets and USB ports.

Residential 60x80 queen mattress

Vent free main floor

2" Azdel Sidewall Construction

| FURNACE          | 30,000 BTU |
|------------------|------------|
| NUMBER OF SLIDES | 1          |
| BEDROOM HEIGHT   | 6'-8"      |
| AWNING LENGTH    | 12'        |
| СООК ТОР         | 3 Burner   |
| TRADITIONAL OVEN | Yes        |