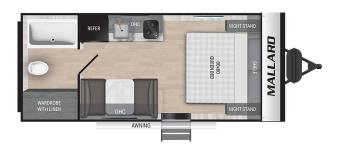

# **MALLARD**

# 17RBL

#### **INTERIOR**

- 12V 3.3 Cu. Ft. Refrigerator
- 60" x 74" Residential Mattress
- 20K Furnace
- 8K Roof Mount AC
- Range with 2 Burner Cook Top

## **EXTERIOR**

- AZDEL Laminated Sidewalls
- Diamond Plate Stone Guard
- Radial Tires
- Stabilizer Jacks
- Tankless Water Heater
- 1-20LB LP Bottle