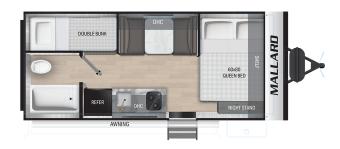

# **MALLARD**

# **17BHL**

#### **INTERIOR**

- 12V 3.3 Cu. Ft. Refrigerator
- 60" x 80" Residential Mattress
- 20K Furnace
- 8K Roof Mount AC
- Range w/2 Burner Cook Top

## **EXTERIOR**

- AZDEL Laminated Sidewalls
- Diamond Plate Stone Guard
- Radial Tires
- Stabilizer Jacks
- Tankless Water Heater
- 1-20LB LP Bottle

## **PRODUCT SPECS**

| GVWR           | 3,860 lbs     |
|----------------|---------------|
| DRY WEIGHT     | 3,080 lbs     |
| HITCH WEIGHT   | 360 lbs       |
| LENGTH         | 20'-10-3/4    |
| SLEEP CAPACITY | 5-6           |
| AXLES          | 1 x 3,500 lbs |
| FRESH TANK     | 41 gal        |
| BLACK TANK     | 30 gal        |

| FURNACE          | 20,000 BTU |
|------------------|------------|
| NUMBER OF SLIDES | 0          |
| BEDROOM HEIGHT   | 6'-8"      |
| AWNING LENGTH    | 8'         |
| соок тор         | 2 Burner   |
| TRADITIONAL OVEN | No         |
|                  |            |