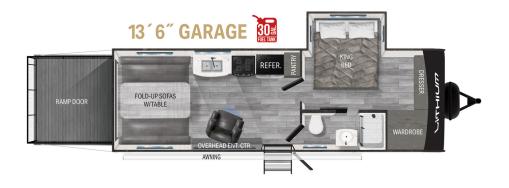

## LITHIUM 2515S

## **TOP EXTERIOR FEATURES**

30 Gallon Off Grid fueling station.

Road ready E-rated tires highest rating in class.

Secure fold up stable steps.

Easy shade full length awning for maximum protection.

Easy set electric stabilizer jacks.

## **TOP INTERIOR FEATURES**

King size walk around beds on every floor plan.

Secure more with garage tie downs - Highest rating and most tie downs in its class.

Durable Diamond garage floor and entry providing one of the most durable flooring for driving in toys.

8' Ceiling to fit all your toys.

 $\ensuremath{\mathbf{8}}$  cubic foot refrigerator with a doodle station. The largest gas/electric in class.