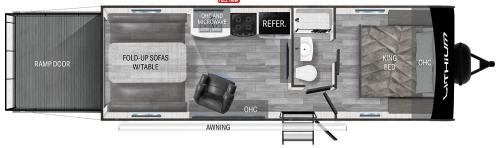

## LITHIUM 2414

## **TOP EXTERIOR FEATURES**

30 Gallon Off Grid fueling station.

Road ready E-rated tires highest rating in class.

Secure fold up stable steps.

Easy shade full length awning for maximum protection.

Easy set electric stabilizer jacks.

## **TOP INTERIOR FEATURES**

King size walk around beds on every floor plan.

Secure more with garage tie downs - Highest rating and most tie downs in its

Durable Diamond garage floor and entry providing one of the most durable flooring for driving in toys.

8' Ceiling to fit all your toys.

 $\ensuremath{\mathbf{8}}$  cubic foot refrigerator with a doodle station. The largest gas/electric in class.