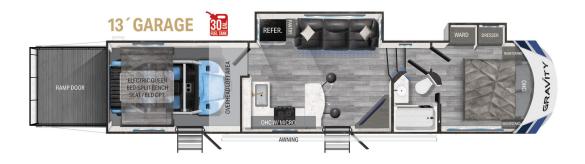

## **GRAVITY 3640**

## **TOP INTERIOR FEATURES**

JBL Hi-Fi surround system with subwoofer.

Garage with Frame Integrated Tie Downs - professionally installed tie downs for securing heavy toys.

Wi-Fi Ready with Smart Streaming TV's.

Chef Style Kitchen- Large 15 Cubic Ft. Refrigerator, 30" OTR Microwave, & Residential Style Free Standing Oven

330 Watt solar panel with 2000 W inverter and 30 AMP charge controller