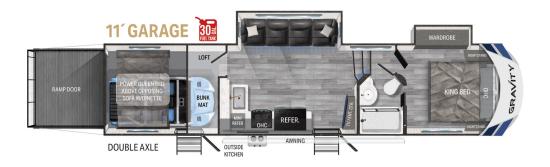

## **GRAVITY 3210**

## **TOP INTERIOR FEATURES**

JBL Hi-Fi surround system with subwoofer.

Garage with Frame Integrated Tie Downs - professionally installed tie downs for securing heavy toys.

Wi-Fi Ready with Smart Streaming TV's.

Chef Style Kitchen- Large 15 Cubic Ft. Refrigerator, 30" OTR Microwave, & Residential Style Free Standing Oven

330 Watt solar panel with 2000 W inverter and 30 AMP charge controller