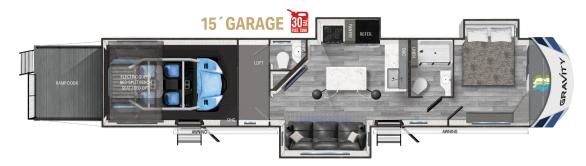

## **GRAVITY 3950**

## **PRODUCT SPECS**

| GVWR           | 21,000 lbs    |
|----------------|---------------|
| DRY WEIGHT     | 13,562 lbs    |
| HITCH WEIGHT   | 3,050 lbs     |
| LENGTH         | 44'-10"       |
| SLEEP CAPACITY | 7-8           |
| AXLES          | 3 x 7,000 lbs |
| FRESH TANK     | 100 gal       |
| BLACK TANK     | 85 gal        |

| FURNACE          | 35,000 BTU |
|------------------|------------|
| NUMBER OF SLIDES | 3          |
| BEDROOM HEIGHT   | 6'-4"      |
| AWNING LENGTH    | 20'        |
| СООК ТОР         | 3 Burner   |
| TRADITIONAL OVEN | Yes        |
| GENERATOR PREP   | Standard   |

\*Overall length defined as tow point (ball coupler for travel trailers / king pin for fifth wheel trailers) ro rear bumper. It does not include rear ladder or spare tire. Optional pin boxes will affect overall length. \*\*Garage length is defined as ramp door to full interior wall. Standard or optional equipment may reduce overall garage dimensions. Information provided is accurate as of 9/17/20