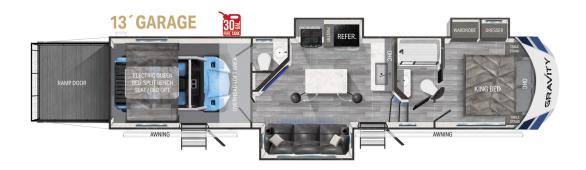

## **GRAVITY 3570**

## **TOP INTERIOR FEATURES**

JBL Hi-Fi surround system with subwoofer.

Garage with Frame Integrated Tie Downs - professionally installed tie downs for securing heavy toys.

Wi-Fi Ready with Smart Streaming TV's.

Chef Style Kitchen- Large 15 Cubic Ft. Refrigerator, 30" OTR Microwave, & Residential Style Free Standing Oven

330 Watt solar panel with 2000 W inverter and 30 AMP charge controller