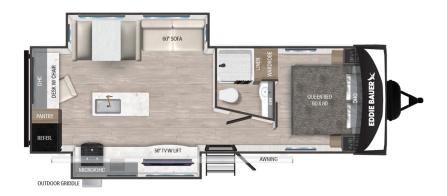

## **EBL 2600RK**

## **TOP INTERIOR FEATURES**

10.7 cubic foot refrigerator with Double Door , 3 burner cooktop, Deep Bowl Farmhouse Kitchen Sink

Eddie Bauer Dinette Cushions

Queen Bed - 60" x 80" with Eddie Bauer Themed Bed Spread