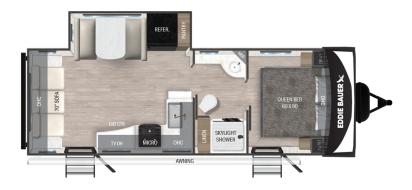

## **EBL 2510RL**

## **TOP INTERIOR FEATURES**

10.7 cubic foot refrigerator with Double Door , 3 burner cooktop, Deep Bowl Farmhouse Kitchen Sink

Eddie Bauer Dinette Cushions

Queen Bed - 60" x 80" with Eddie Bauer Themed Bed Spread