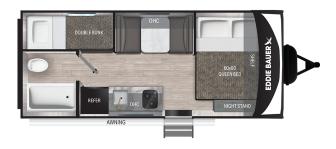

## EBL 17BHL

## **PRODUCT SPECS**

| GVWR           | 0 lbs         |
|----------------|---------------|
| DRY WEIGHT     | 0 lbs         |
| HITCH WEIGHT   | 0 lbs         |
| LENGTH         | 20'-10-3/4    |
| SLEEP CAPACITY | 5-6           |
| AXLES          | 1 x 3,500 lbs |
| FRESH TANK     | 41 gal        |
| BLACK TANK     | 30 gal        |

| FURNACE          | 20,000 BTU |
|------------------|------------|
| NUMBER OF SLIDES | 0          |
| BEDROOM HEIGHT   | 6'-8"      |
| AWNING LENGTH    | 8'         |
| COOK TOP         | 2 Burner   |
| TRADITIONAL OVEN | No         |
|                  |            |