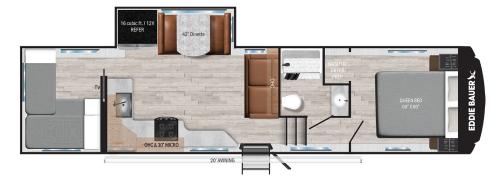

### **INTERIOR TOP FEATURES**

Gourmet Kitchen: 16cuft 12v refrigerator, 3 burner stove top w/ oven, stainless steel sink with high rise gooseneck faucet and sprayer, glass tile backsplash,

Eddie Bauer Master Suite: King size bed (72x80) most models, designer bed spread, washer/dryer prep

Home away from Home: LED Smart TV, Fireplace, Eddie Bauer labeled reclining theater seats

Power & Shower: 50amp service w/ 2nd AC, Walk-in shower with glass shower door, porcelain toilet, and on-demand tankless water heater

Wag-on-Wheel Retreat: Carpet free RV, seamless slide-out floors

### **EXTERIOR TOP FEATURES**

One touch Auto Leveling: auto leveling for quick and easy campsite setup

2 High Efficiency A/C System

JBL Sound System: JBL sound system with indoor and outdoor speakers

Campsite Comfort: Electric awnings with LED lighting, MORryde Step Above entry steps with XL grab handle

One piece molded automotive painted front cap, with Eddie Bauer designed exterior graphics