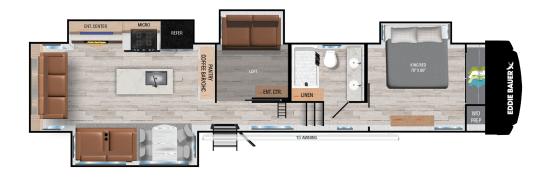

## INTERIOR TOP FEATURES

Gourmet Kitchen: 16cuft 12v refrigerator, 3 burner stove top w/ oven, stainless steel sink with high rise gooseneck faucet and sprayer, glass tile backsplash,

Eddie Bauer Master Suite: King size bed (72x80) most models, designer bed spread, washer/dryer prep

Home away from Home: LED Smart TV, Fireplace, Eddie Bauer labeled reclining theater seats

Power & Shower: 50amp service w/ 2nd AC, Walk-in shower with glass shower door, porcelain toilet, and on-demand tankless water heater

Wag-on-Wheel Retreat: Carpet free RV, seamless slide-out floors