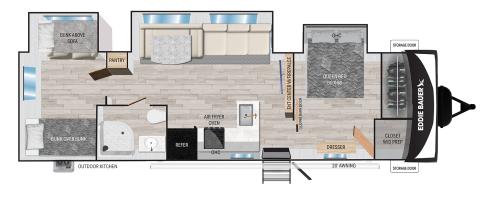

## **34BSBH**

## **TOP EXTERIOR FEATURES**

Modern, smooth corrugated aluminum sidewall with tuff coat and aerodynamic front cap

EZ Button setup

Innovative Design for Enhanced Storage

Ultra-smooth sided aluminum sidewalls with a .030 thickness surpassing competitors with exceptional strength and durability.

## **TOP INTERIOR FEATURES**

Pet-friendly interiors feature built-in enclosures

Audio Adventure with JBL Sound

A Culinary Oasis with 16 cubic feet 12V refrigerator, glass backsplash, and high-rise pull down faucet

Washer and dryer prepped closets (available in most models)

39" TV and fireplace, creating the perfect ambiance for relaxation after a day of adventures.