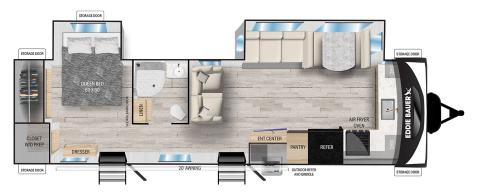

## 33FK

## **TOP EXTERIOR FEATURES**

Modern, smooth corrugated aluminum sidewall with tuff coat and aerodynamic front cap

EZ Button setup

Innovative Design for Enhanced Storage

Ultra-smooth sided aluminum sidewalls with a .030 thickness surpassing competitors with exceptional strength and durability.

## **TOP INTERIOR FEATURES**

Pet-friendly interiors feature built-in enclosures

Audio Adventure with JBL Sound

A Culinary Oasis with 16 cubic feet 12V refrigerator, glass backsplash, and high-rise pull down faucet

Washer and dryer prepped closets (available in most models)

39" TV and fireplace, creating the perfect ambiance for relaxation after a day of adventures.

## **PRODUCT SPECS**

| GVWR           | 11,462 lbs    |
|----------------|---------------|
| DRY WEIGHT     | 7,940 lbs     |
| HITCH WEIGHT   | 1,262 lbs     |
| LENGTH         | 37'-3/4"      |
| SLEEP CAPACITY | 5-6           |
| AXLES          | 2 x 5,100 lbs |
| FRESH TANK     | 44 gal        |
| BLACK TANK     | 30 gal        |

| FURNACE          | 35,000 BTU |
|------------------|------------|
| NUMBER OF SLIDES | 2          |
| BEDROOM HEIGHT   | 6'-8"      |
| AWNING LENGTH    | 20'        |
| соок тор         | 3 Burner   |
| TRADITIONAL OVEN | No         |