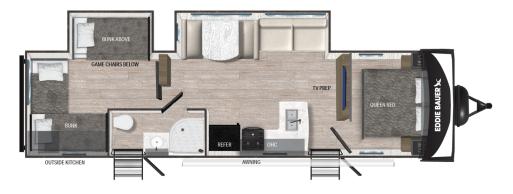

## **EBS 320BH**

## **TOP EXTERIOR FEATURES**

Safety Glass Windows and Front Diamond Plate Stone Guard

Large Baggage Doors and Lighted Pass-Through Storage

Front Diamond Plate Stone Guard

EZ-Lube Axles and Radial Tires

**Enclosed Underbelly** 

## **TOP INTERIOR FEATURES**

Residential Style Pressed Kitchen Counter Tops, High Rise Faucet and Stainless Steel Sink

LED Interior Lights, Night Shades in Living Area & Bedroom

Eddie Bauer Dinette Cushions

Plush overstuffed sofa

Queen Size Bed with Eddie Bauer Bedspread