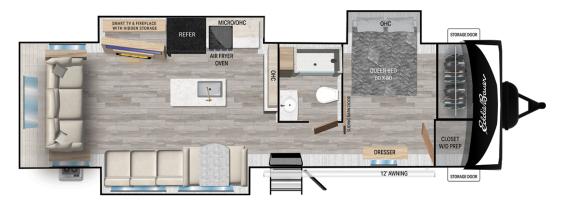

## **31RLS**

## **TOP INTERIOR FEATURES**

Pet-friendly interiors feature built-in enclosures

Audio Adventure with JBL Sound

A Culinary Oasis with 16 cubic feet 12V refrigerator, glass backsplash, and high-rise pull down faucet

Washer and dryer prepped closets (available in most models)

39" TV and fireplace, creating the perfect ambiance for relaxation after a day of adventures.

| FURNACE          | 35,000 BTU |
|------------------|------------|
| NUMBER OF SLIDES | 3          |
| BEDROOM HEIGHT   | 6'-8"      |
| AWNING LENGTH    | 12'        |
| СООК ТОР         | 3 Burner   |
| TRADITIONAL OVEN | Yes        |