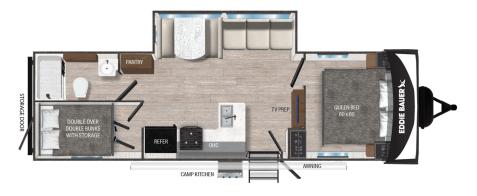

## **EBS 281BH**

## **TOP EXTERIOR FEATURES**

Safety Glass Windows and Front Diamond Plate Stone Guard

Large Baggage Doors and Lighted Pass-Through Storage

Front Diamond Plate Stone Guard

EZ-Lube Axles and Radial Tires

**Enclosed Underbelly** 

## **TOP INTERIOR FEATURES**

Residential Style Pressed Kitchen Counter Tops, High Rise Faucet and Stainless Steel Sink

LED Interior Lights, Night Shades in Living Area & Bedroom

Eddie Bauer Dinette Cushions

Plush overstuffed sofa

Queen Size Bed with Eddie Bauer Bedspread