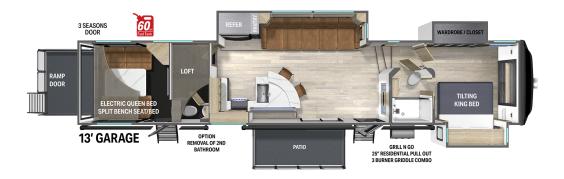

# CYCLONE

# Cyclone 4270

## TOP FEATURES

#### Top Exterior Features

- Stor-More three-sided access to basement with 30% more capacity.
- Industry first Grill and Go 25" Residential Pull out 3 burner griddle grill combo.
- Space and Time Saving Easy Reel Power Cord.
- Haul More! Industry" leading 21k GVRW on all triple axles and 17K GVRW on all double axles.
- Step Caddy folding patio step holder. (No more clunky patio steps in garage space)

#### Top Interior Features

- Flush Floor Bedroom Suite with tilting king bed offers 30% more floor space with full height ceilings.
- Air Track, High Strength Aluminum Multipurpose Garage Tie downs.
- Culinary Kitchen work space most countertop space in class along with residential microwave and massive 24" stand alone oven
- Luxury multiport shower sprayer with high end fiberglass tub.
- Industry" largest fresh water tanks. Dry Camp longer with 150 gallons.