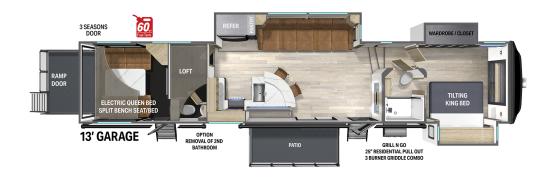

## **CYCLONE 4270**

### **TOP INTERIOR FEATURES**

Flush Floor Bedroom Suite with Tilting King Bed

One Control Command Center

Luxury multi-port shower sprayer with high-end fiberglass tub

Exclusive Trio Airflow System for more efficient air flow