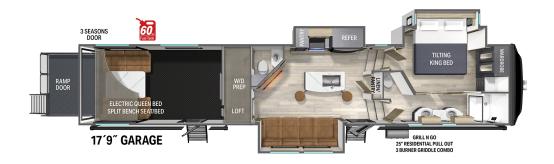

### **TOP INTERIOR FEATURES**

Flush Floor Bedroom Suite with Tilting King Bed

One Control Command Center

Luxury multi-port shower sprayer with high-end fiberglass tub

Exclusive Trio Airflow System for more efficient air flow

| FURNACE          | 35,000 BTU |
|------------------|------------|
| NUMBER OF SLIDES | 4          |
| BEDROOM HEIGHT   | 6'-4"      |
| AWNING LENGTH    | 16'        |
| соок тор         | 3 Burner   |
| TRADITIONAL OVEN | Yes        |
| GENERATOR PREP   | Standard   |