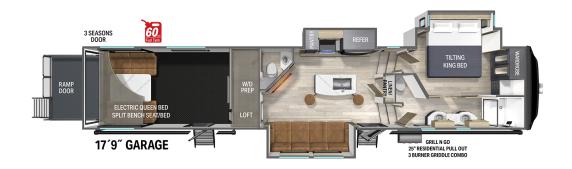

# CYCLONE

## Cyclone 4118

#### Top Exterior Features

- Stor-More three-sided access to basement with 30% more capacity.
- Industry first Grill and Go 25" Residential Pull out 3 burner griddle grill combo.
- Space and Time Saving Easy Reel Power Cord.
- Haul More! Industry" leading 21k GVRW on all triple axles and 17K GVRW on all double axles.
- Step Caddy folding patio step holder. (No more clunky patio steps in garage space)

#### Top Interior Features

- Flush Floor Bedroom Suite with tilting king bed offers 30% more floor space with full height ceilings.
- Air Track, High Strength Aluminum Multipurpose Garage Tie downs.
- Culinary Kitchen work space most countertop space in class along with residential microwave and massive 24" stand alone oven
- Luxury multiport shower sprayer with high end fiberglass tub.
- Industry" largest fresh water tanks. Dry Camp longer with 150 gallons.