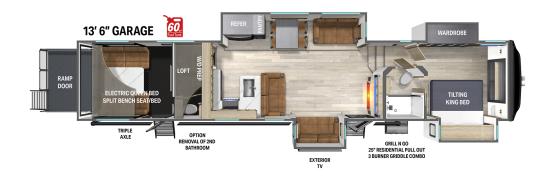

### **TOP EXTERIOR FEATURES**

Store More Storage with 3 points of access

SOL 380 Package - (2) 190W Panels, 2000W inteverter, 30 AMP chaarge controller

Easy Reel Power Cord

Haul More Large Garages with Secure Multipurpose Tie Downs

Space Saving Step Caddy

### **TOP INTERIOR FEATURES**

Flush Floor Bedroom Suite with Tilting King Bed

One Control Command Center

Luxury multi-port shower sprayer with high-end fiberglass tub

Exclusive Trio Airflow System for more efficient air flow

#### **PRODUCT SPECS**

| GVWR           | 21,000 lbs    |
|----------------|---------------|
| DRY WEIGHT     | 16,532 lbs    |
| HITCH WEIGHT   | 3,770 lbs     |
| LENGTH         | 47'-4-3/4"    |
| SLEEP CAPACITY | 7-8           |
| AXLES          | 3 x 7,000 lbs |
| FRESH TANK     | 150 gal       |
| BLACK TANK     | 90 gal        |

| FURNACE          | 35,000 BTU |
|------------------|------------|
| NUMBER OF SLIDES | 4          |
| BEDROOM HEIGHT   | 6'-4"      |
| AWNING LENGTH    | 20'        |
| соок тор         | 3 Burner   |
| TRADITIONAL OVEN | Yes        |
| GENERATOR PREP   | Standard   |