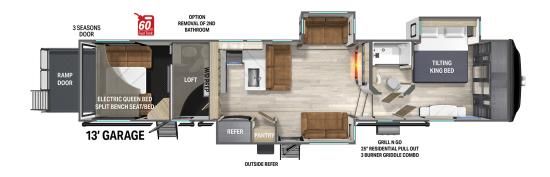

### **TOP EXTERIOR FEATURES**

Store More Storage with 3 points of access

SOL 380 Package - (2) 190W Panels, 2000W inteverter, 30 AMP chaarge controller

Easy Reel Power Cord

Haul More Large Garages with Secure Multipurpose Tie Downs

Space Saving Step Caddy

### **TOP INTERIOR FEATURES**

Flush Floor Bedroom Suite with Tilting King Bed

One Control Command Center

Luxury multi-port shower sprayer with high-end fiberglass tub

Exclusive Trio Airflow System for more efficient air flow