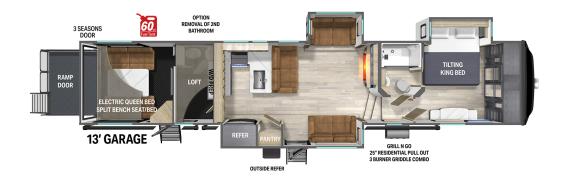

#### Top Exterior Features

- Stor-More three-sided access to basement with 30% more capacity.
- Industry first Grill and Go 25" Residential Pull out 3 burner griddle grill combo.
- Space and Time Saving Easy Reel Power Cord.
- Haul More! Industry" leading 21k GVRW on all triple axles and 17K GVRW on all double axles.
- Step Caddy folding patio step holder. (No more clunky patio steps in garage space)

#### Top Interior Features

- Flush Floor Bedroom Suite with tilting king bed offers 30% more floor space with full height ceilings.
- Air Track, High Strength Aluminum Multipurpose Garage Tie downs.
- Culinary Kitchen work space most countertop space in class along with residential microwave and massive 24" stand alone
- Luxury multiport shower sprayer with high end fiberglass tub.
- Industry" largest fresh water tanks. Dry Camp longer with 150 gallons.