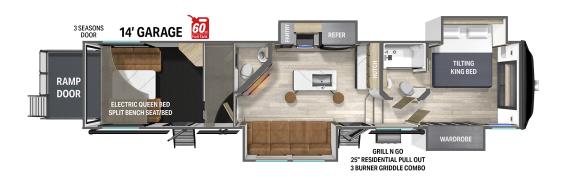

## CYCLONE

# Cyclone 3714

#### Top Exterior Features

- Stor-More three-sided access to basement with 30% more capacity.
- Industry first Grill and Go 25" Residential Pull out 3 burner griddle grill combo.
- Space and Time Saving Easy Reel Power Cord.
- Haul More! Industry" leading 21k GVRW on all triple axles and 17K GVRW on all double axles.
- Step Caddy folding patio step holder. (No more clunky patio steps in garage space)

#### Top Interior Features

- Flush Floor Bedroom Suite with tilting king bed offers 30% more floor space with full height ceilings.
- Air Track, High Strength Aluminum Multipurpose Garage Tie downs.
- Culinary Kitchen work space most countertop space in class along with residential microwave and massive 24" stand alone oven
- Luxury multiport shower sprayer with high end fiberglass tub.
- Industry" largest fresh water tanks. Dry Camp longer with 150 gallons.