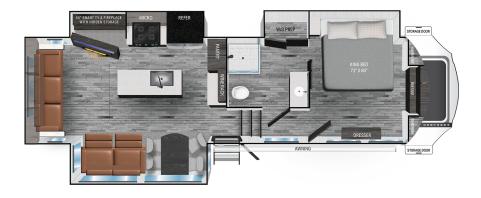

## CORTERRA

CT3.0

## **TOP EXTERIOR FEATURES**

American Made Goodyear Endurance Tires

Panaromic Window Front Cap

MorRyde Solid Steps

SOL190 - 30 amp controller and (1)190 Watt panel with the option to add additional panels and inverter

## **TOP INTERIOR FEATURES**

Ample Hidden Storage Space

30" OTR microwave,16 cubic ft refrigerator, and an innovative pull-out trash can nestled within a secret storage drawer.

Sophisticated Dimmable Interior Lighting

Residential King Bed

Lighted wine or coffee bar