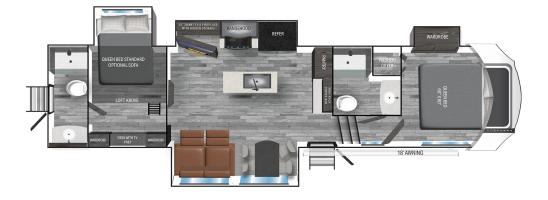

## CORTERRA

CT 3.5

## **TOP EXTERIOR FEATURES**

American Made Goodyear Endurance Tires

Panaromic Window Front Cap

MorRyde Solid Steps

SOL190 - 30 amp controller and (1)190 Watt panel with the option to add additional panels and inverter

## **TOP INTERIOR FEATURES**

Ample Hidden Storage Space

30" OTR microwave,16 cubic ft refrigerator, and an innovative pull-out trash can nestled within a secret storage drawer.

Sophisticated Dimmable Interior Lighting

Residential King Bed

Lighted wine or coffee bar