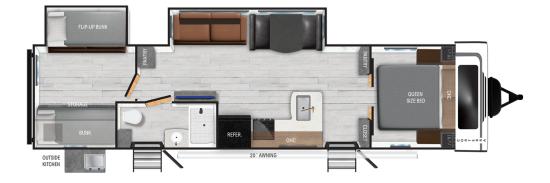

## CORTERRA

## 33.3BH

## **PRODUCT SPECS**

| GVWR           | 9,988 lbs     |
|----------------|---------------|
| DRY WEIGHT     | 7,802 lbs     |
| HITCH WEIGHT   | 1,188 lbs     |
| LENGTH         | 37'-11"       |
| SLEEP CAPACITY | 9+            |
| AXLES          | 2 x 4,400 lbs |
| FRESH TANK     | 46 gal        |
| BLACK TANK     | 30 gal        |

| FURNACE          | 30,000 BTU |
|------------------|------------|
| NUMBER OF SLIDES | 2          |
| BEDROOM HEIGHT   | 6'-8"      |
| AWNING LENGTH    | 18'        |
| СООК ТОР         | 3 Burner   |
| TRADITIONAL OVEN | Yes        |