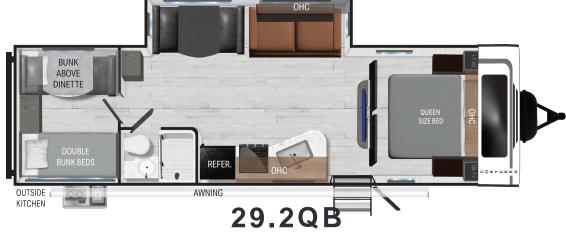

## CORTERRA

## **PRODUCT SPECS**

| DRY WEIGHT       | 6,014 lbs |
|------------------|-----------|
| HITCH WEIGHT     | 630 lbs   |
| LENGTH           | 31' 11"   |
| AXLES            | 2 x 3 lbs |
| FRESH TANK       | 44 gal    |
| BLACK TANK       | 30 gal    |
| FURNACE          | 30,000    |
| NUMBER OF SLIDES | 1         |

| AWNING LENGTH    | 18'      |
|------------------|----------|
| СООК ТОР         | 3 Burner |
| TRADITIONAL OVEN | Yes      |

\*Overall length defined as tow point (ball coupler for travel trailers / king pin for fifth wheel trailers) ro rear bumper. It does not include rear ladder or spare tire. Optional pin boxes will affect overall length. \*\*Garage length is defined as ramp door to full interior wall. Standard or optional equipment may reduce overall garage dimensions. Information provided is accurate as of 9/17/20