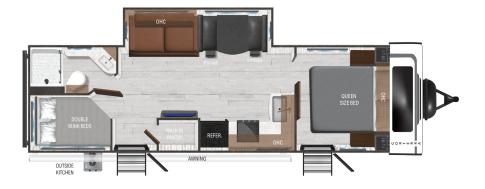

## CORTERRA

## 28.1BH

## **PRODUCT SPECS**

| GVWR           | 9,542 lbs     |
|----------------|---------------|
| DRY WEIGHT     | 6,558 lbs     |
| HITCH WEIGHT   | 742 lbs       |
| LENGTH         | 32'-10"       |
| SLEEP CAPACITY | 9+            |
| AXLES          | 2 x 4,400 lbs |
| FRESH TANK     | 44 gal        |
| BLACK TANK     | 30 gal        |

| FURNACE          | 30,000 BTU |
|------------------|------------|
| NUMBER OF SLIDES | 1          |
| BEDROOM HEIGHT   | 6'-8-1/2"  |
| AWNING LENGTH    | 20'        |
| СООК ТОР         | 3 Burner   |
| TRADITIONAL OVEN | Yes        |