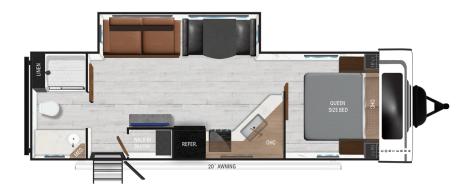

## CORTERRA

## 26.3RB

| FURNACE          | 30,000 BTU |
|------------------|------------|
| NUMBER OF SLIDES | 1          |
| BEDROOM HEIGHT   | 6'-8"      |
| AWNING LENGTH    | 20'        |
| СООК ТОР         | 3 Burner   |
| TRADITIONAL OVEN | Yes        |