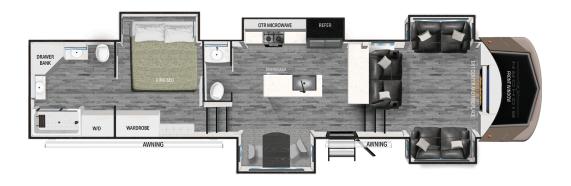

## **BIGHORN 3930FL**

## **TOP INTERIOR FEATURES**

Exclusive Trio Airflow System for more efficient air flow

On-Demand Hot Water Heater

Free Standing Oven with Warming Drawer

| FURNACE          | 35,000 BTU |
|------------------|------------|
| NUMBER OF SLIDES | 3          |
| BEDROOM HEIGHT   | 6'-4"      |
| AWNING LENGTH    | 16'        |
| соок тор         | 4 Burner   |
| TRADITIONAL OVEN | Yes        |
| GENERATOR PREP   | Optional   |