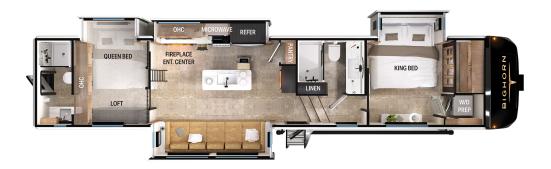

## **BIGHORN 392DS**

## TOP EXTERIOR FEATURES

Dexter Advanced Trailer Safety System

American Made Goodyear Endurance Tires

MorRyde 3000 Suspension

Exclusive Store More Storage System

Safe T Rail Entrance Handle

SOL 380 Off Grid Living Package

## **TOP INTERIOR FEATURES**

Exclusive Trio Airflow System for more efficient air flow

On-Demand Hot Water Heater

Free Standing Oven with Warming Drawer

## **PRODUCT SPECS**

| GVWR           | 17,333 lbs    |
|----------------|---------------|
| DRY WEIGHT     | 15,512 lbs    |
| HITCH WEIGHT   | 3,330 lbs     |
| LENGTH         | 43' 4-7/16"   |
| SLEEP CAPACITY | 5-6           |
| AXLES          | 2 x 7,000 lbs |
| FRESH TANK     | 100 gal       |
| BLACK TANK     | 90 gal        |

| FURNACE          | 35000 BTU |
|------------------